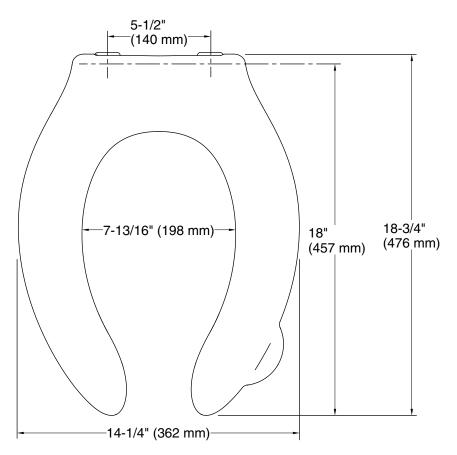

## **Technical Information**

All product dimensions are nominal.

Seat shape type: Elongated
Seat front type: Open-front
Seat hinge type: Check

Seat-mounting 5-1/2" (140 mm)

holes: